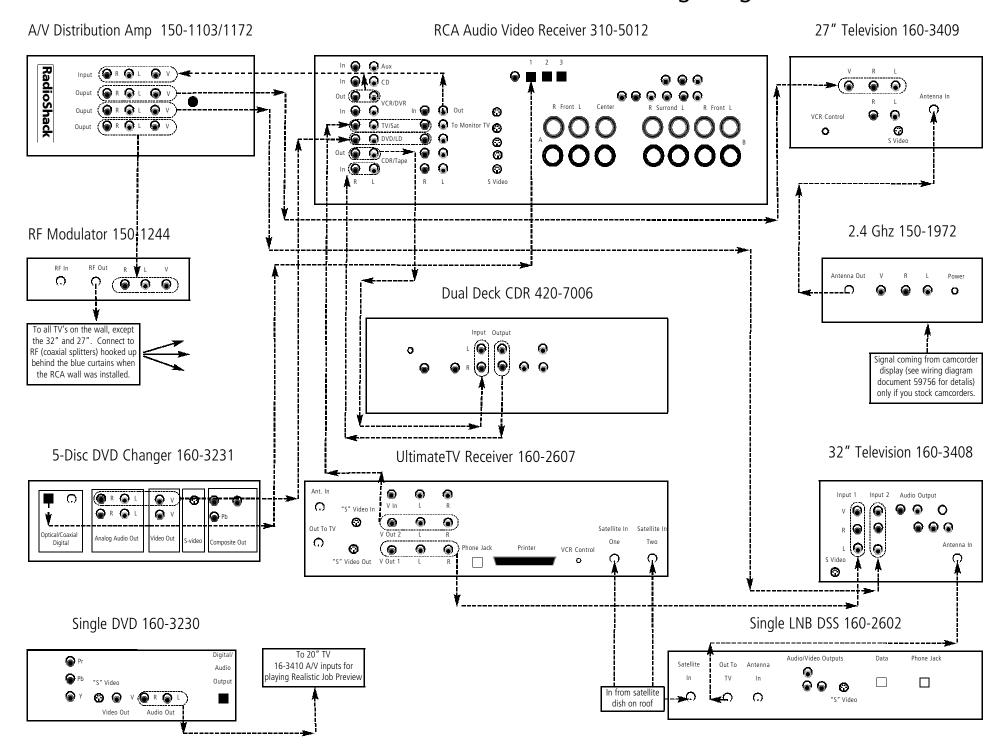

## 18, 16, 14, 10 Foot Home Theater Wiring Diagram



## 18, 16, 14, 10 Foot Home Theater Wiring Diagram



# Speaker Selector Switch / Audio Wiring Diagram

#### RCA Audio Video Receiver 310-5012



- 1. Follow the arrows and lines very carefully from their start to their finish.
- 2. Be sure to have at least one RF cable always ready to hook up at least one sale mini television.

# Speaker Selector Switch / Audio Wiring Diagram

RCA Audio Video Receiver 310-5012



**Important Notes For All Wiring Diagrams:** 

- 1. Follow the arrows and lines very carefully from their start to their finish.
- 2. Be sure to have at least one RF cable always ready to hook up at least one sale mini television.

# Camcorder Wiring Diagram





Note: Wire Manage Cords Between Camcorders, Selector Switch, And Room To Room Sender

#### **Wiring Diagram for Camc