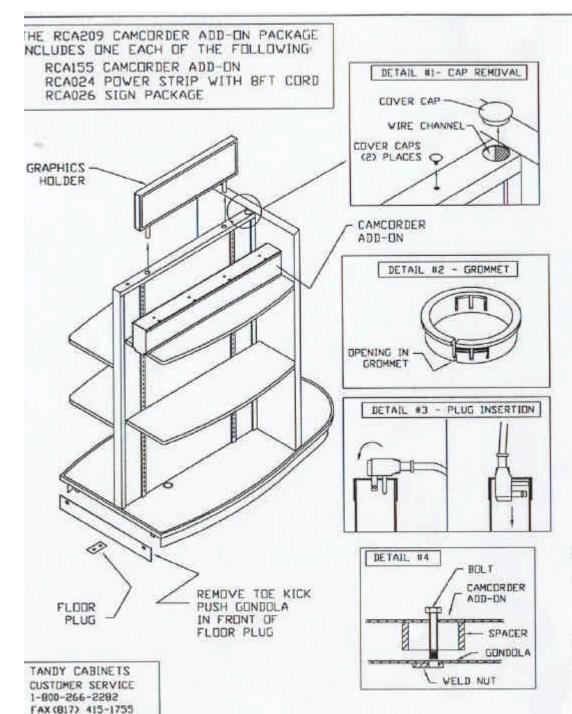

#### RCA209 INSTALLATIONS INSTRUCTIONS

- NOTE: UNIT IS SHIPPED UNLOCKED. THE KEYS ARE INSIDE WITH THE HARDWARE. IF THE UNIT IS LOCKED ON ARRIVAL, THE KEYS FOR THE SPRINT FIXTURE WILL ALSO UNLOCK THIS LOCK. KEEP THESE KEYS WITH SPRINT KEYS.
  - REMOVE GRAPHICS HOLDER, WIRE CHANNEL COVER & SCREW COVER CAPS. STORE IN STOCK ROOM FOR FUTURE USE. (DETAIL #1)
  - UNPACK RCA209 CAMCORDER ADD-ON, SET ON GONDOLA SHELF.
  - 3. UNWRAP HARDWARE & SET ASIDE.
  - UNVRAP POWER STRIP & STRAIGHTEN CORD, AS MUCH AS POSSIBLE.
  - LAY ADD-ON UNIT ON ITS SIDE AND FEED POWER CORD THROUGH LARGE HOLE.
  - SLIP POWER CORD THROUGH OPENING IN GROMMET. (SEE DETAIL #2)
  - 7. TILT PLUG & INSERT PRONGS INTO CHANNEL IN TOP OF GONDOLA, TURN CORD UPRIGHT & SHAKE UNTIL PLUG CLEARS THE OPENING, NOTE: THIS IS A TIGHT FIT (SEE DETAIL #3)
  - B. AFTER PLUG END CLEARS BOTTOM OF GONDOLA, INSERT GROMMET INTO WIRE CHANNEL. (ROTATE CORD IF PLUG GETS STUCK).
  - PLACE PVC SPACERS OVER THREADED HOLES IN GONDOLA TOP. POSITION ADD-ON UNIT OVER SPACERS & ATTACH WITH CONNECTING BOLTS. (SEE DETAIL #4)