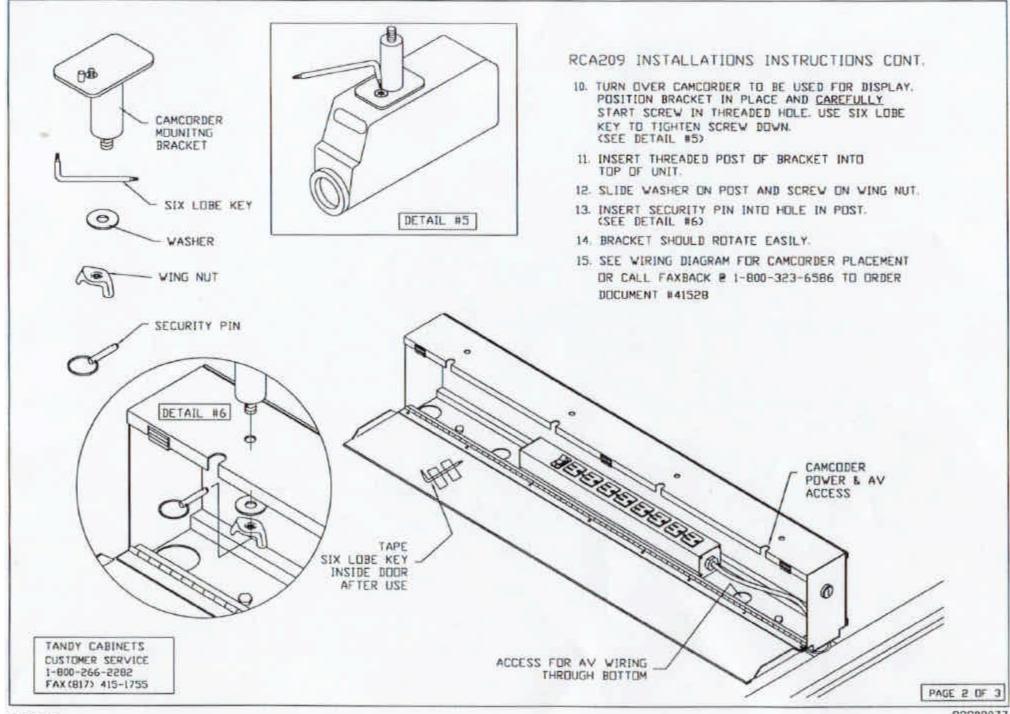

#### RCA209 INSTALLATIONS INSTRUCTIONS

- NOTE: UNIT IS SHIPPED UNLOCKED. THE KEYS ARE INSIDE WITH THE HARDWARE. IF THE UNIT IS LOCKED ON ARRIVAL, THE KEYS FOR THE SPRINT FIXTURE WILL ALSO UNLOCK THIS LOCK. KEEP THESE KEYS WITH SPRINT KEYS.
  - REMOVE GRAPHICS HOLDER, WIRE CHANNEL COVER & SCREW COVER CAPS. STORE IN STOCK ROOM FOR FUTURE USE. (DETAIL #1)
  - UNPACK RCA209 CAMCORDER ADD-ON, SET ON GONDOLA SHELF.
  - 3. UNWRAP HARDWARE & SET ASIDE.
  - UNVRAP POWER STRIP & STRAIGHTEN CORD, AS MUCH AS POSSIBLE.
  - LAY ADD-ON UNIT ON ITS SIDE AND FEED POWER CORD THROUGH LARGE HOLE.
  - SLIP POWER CORD THROUGH OPENING IN GROMMET. (SEE DETAIL #2)
  - 7. TILT PLUG & INSERT PRONGS INTO CHANNEL IN TOP OF GONDOLA, TURN CORD UPRIGHT & SHAKE UNTIL PLUG CLEARS THE OPENING, NOTE: THIS IS A TIGHT FIT (SEE DETAIL #3)
  - B. AFTER PLUG END CLEARS BOTTOM OF GONDOLA, INSERT GROMMET INTO WIRE CHANNEL. (ROTATE CORD IF PLUG GETS STUCK).
  - PLACE PVC SPACERS OVER THREADED HOLES IN GONDOLA TOP. POSITION ADD-ON UNIT OVER SPACERS & ATTACH WITH CONNECTING BOLTS. (SEE DETAIL #4)