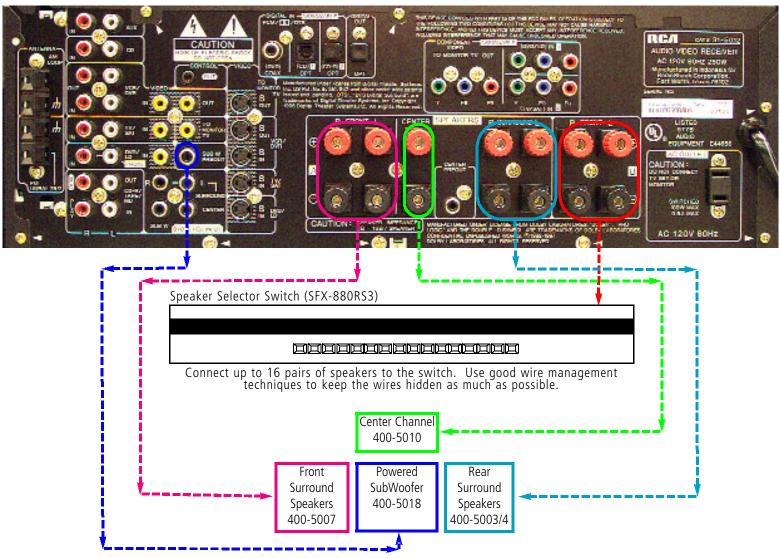

# Speaker Selector Switch / Audio Wiring Diagram

#### RCA Audio Video Receiver 310-5012

- 1. Follow the arrows and lines very carefully from their start to their finish.
- 2. Be sure to have at least one RF cable always ready to hook up at least one sale mini television.

# Speaker Selector Switch / Audio Wiring Diagram

RCA Audio Video Receiver 310-5012

**Important Notes For All Wiring Diagrams:** 

- 1. Follow the arrows and lines very carefully from their start to their finish.
- 2. Be sure to have at least one RF cable always ready to hook up at least one sale mini television.