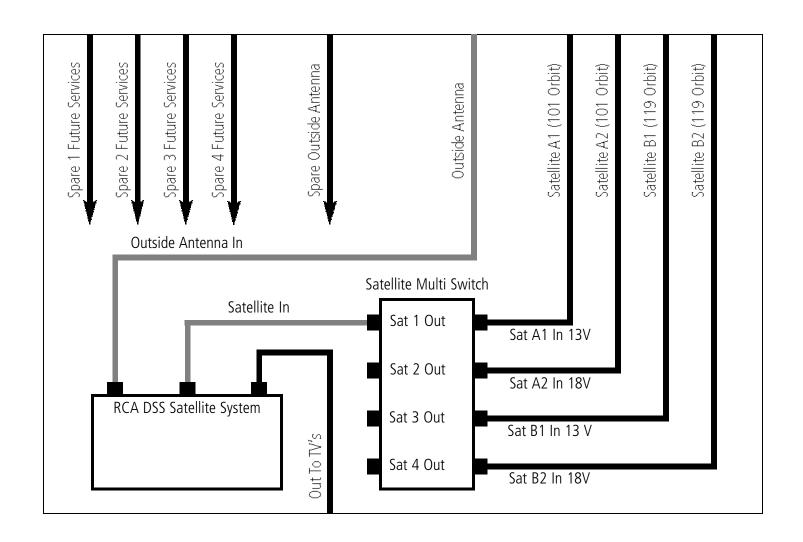

# Camcorder Wiring Diagram

Note: Wire Manage Cords Between Camcorders, Selector Switch, And Room To Room Sender

#### **Wiring Diagram for Camcorder Display**