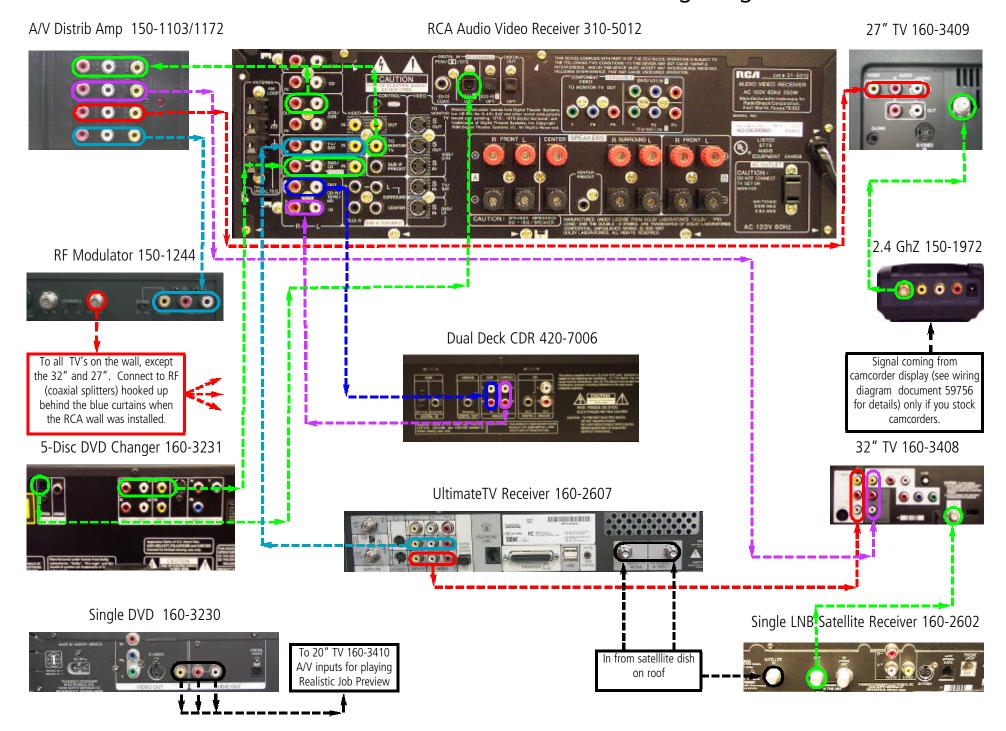

## 18, 16, 14, 10 Foot Home Theater Wiring Diagram



## 18, 16, 14, 10 Foot Home Theater Wiring Diagram



# Speaker Selector Switch / Audio Wiring Diagram

#### RCA Audio Video Receiver 310-5012



- 1. Follow the arrows and lines very carefully from their start to their finish.
- 2. Be sure to have at least one RF cable always ready to hook up at least one sale mini television.

# Speaker Selector Switch / Audio Wiring Diagram

RCA Audio Video Receiver 310-5012



**Important Notes For All Wiring Diagrams:** 

- 1. Follow the arrows and lines very carefully from their start to their finish.
- 2. Be sure to have at least one RF cable always ready to hook up at least one sale mini television.

# Camcorder Wiring Diagram





Note: Wire Manage Cords Between Camcorders, Selector Switch, And Room To Room Sender

#### **Wiring Diagram for Camcorder Display**





#### RCA209 INSTALLATIONS INSTRUC