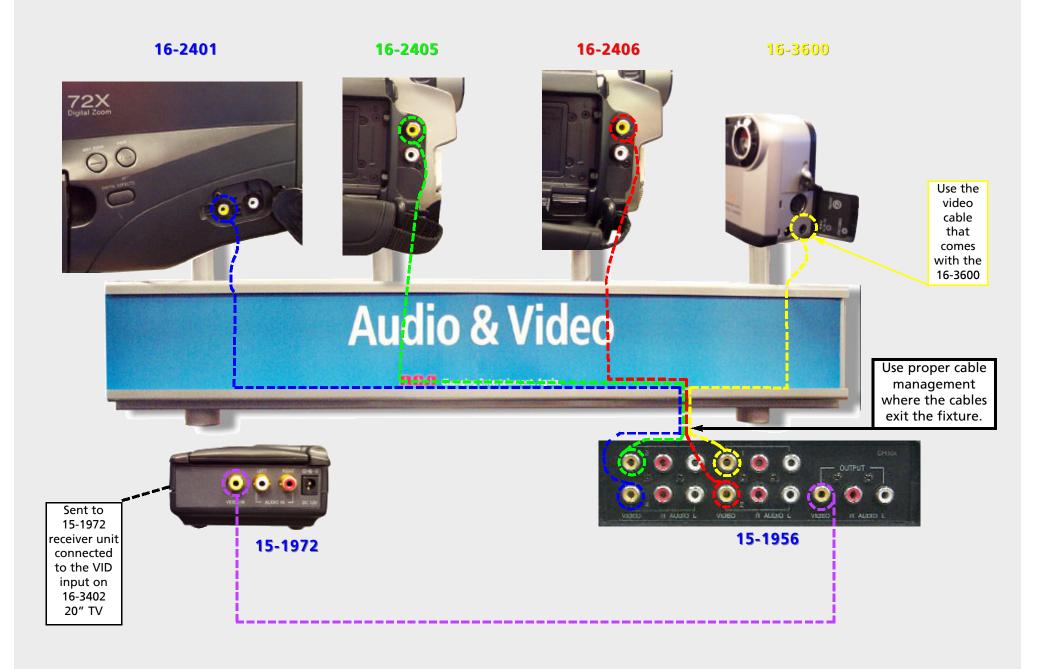

# Camcorder Wiring Diagram

Note: Wire Manage Cords Between Camcorders, Selector Switch, And Room To Room Sender

#### **Wiring Diagram for Camcorder Display**