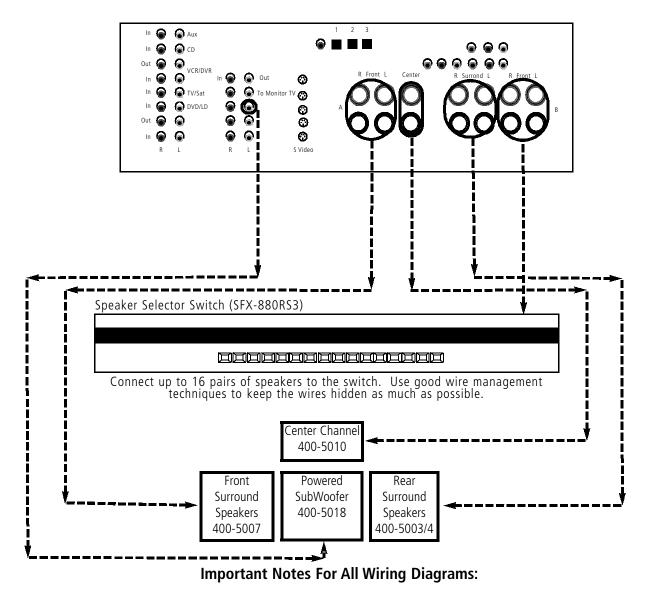

# Speaker Selector Switch / Audio Wiring Diagram

#### RCA Audio Video Receiver 310-5012

- 1. Follow the arrows and lines very carefully from their start to their finish.
- 2. Be sure to have at least one RF cable always ready to hook up at least one sale mini television.

# Speaker Selector Switch / Audio Wiring Diagram

RCA Audio Video Receiver 310-5012

**Important Notes For All Wiring Diagrams:** 

- 1. Follow the arrows and lines very carefully from their start to their finish.
- 2. Be sure to have at least one RF cable always ready to hook up at least one sale mini television.