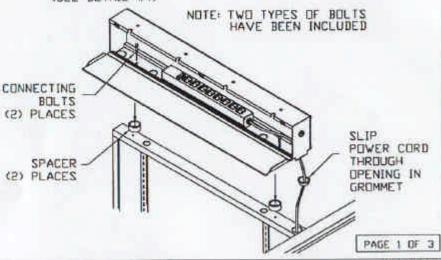

#### RCA209 INSTALLATIONS INSTRUCTIONS

- NOTE: UNIT IS SHIPPED UNLOCKED. THE KEYS ARE INSIDE WITH THE HARDWARE. IF THE UNIT IS LOCKED ON ARRIVAL, THE KEYS FOR THE SPRINT FIXTURE WILL ALSO UNLOCK THIS LOCK. KEEP THESE KEYS WITH SPRINT KEYS.
  - REMOVE GRAPHICS HOLDER, WIRE CHANNEL COVER & SCREW COVER CAPS. STORE IN STOCK ROOM FOR FUTURE USE. (DETAIL #1)
  - UNPACK RCA209 CAMCORDER ADD-ON, SET ON GONDOLA SHELF.
  - 3. UNWRAP HARDWARE & SET ASIDE.
  - UNVRAP POWER STRIP & STRAIGHTEN CORD, AS MUCH AS POSSIBLE.
  - LAY ADD-ON UNIT ON ITS SIDE AND FEED POWER CORD THROUGH LARGE HOLE.
  - SLIP POWER CORD THROUGH OPENING IN GROMMET. (SEE DETAIL #2)
  - 7. TILT PLUG & INSERT PRONGS INTO CHANNEL IN TOP OF GONDOLA, TURN CORD UPRIGHT & SHAKE UNTIL PLUG CLEARS THE OPENING, NOTE: THIS IS A TIGHT FIT (SEE DETAIL #3)
  - B. AFTER PLUG END CLEARS BOTTOM OF GONDOLA, INSERT GROMMET INTO WIRE CHANNEL. (ROTATE CORD IF PLUG GETS STUCK).
  - PLACE PVC SPACERS OVER THREADED HOLES IN GONDOLA TOP. POSITION ADD-ON UNIT OVER SPACERS & ATTACH WITH CONNECTING BOLTS. (SEE DETAIL #4)