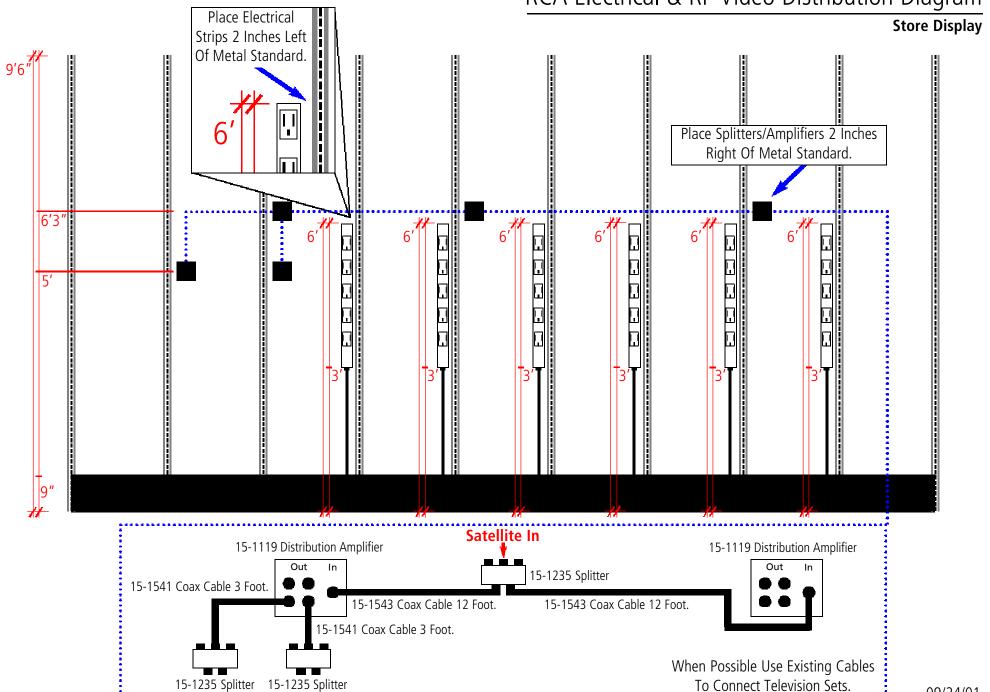

E USE. (DETAIL #1)
  - UNPACK RCA209 CAMCORDER ADD-ON, SET ON GONDOLA SHELF.
  - 3. UNWRAP HARDWARE & SET ASIDE.
  - UNVRAP POWER STRIP & STRAIGHTEN CORD, AS MUCH AS POSSIBLE.
  - LAY ADD-ON UNIT ON ITS SIDE AND FEED POWER CORD THROUGH LARGE HOLE.
  - SLIP POWER CORD THROUGH OPENING IN GROMMET. (SEE DETAIL #2)
  - 7. TILT PLUG & INSERT PRONGS INTO CHANNEL IN TOP OF GONDOLA, TURN CORD UPRIGHT & SHAKE UNTIL PLUG CLEARS THE OPENING, NOTE: THIS IS A TIGHT FIT (SEE DETAIL #3)
  - B. AFTER PLUG END CLEARS BOTTOM OF GONDOLA, INSERT GROMMET INTO WIRE CHANNEL. (ROTATE CORD IF PLUG GETS STUCK).
  - PLACE PVC SPACERS OVER THREADED HOLES IN GONDOLA TOP. POSITION ADD-ON UNIT OVER SPACERS & ATTACH WITH CONNECTING BOLTS. (SEE DETAIL #4)







## RCA Electrical & RF Video Distribution Diagram

09/24/01