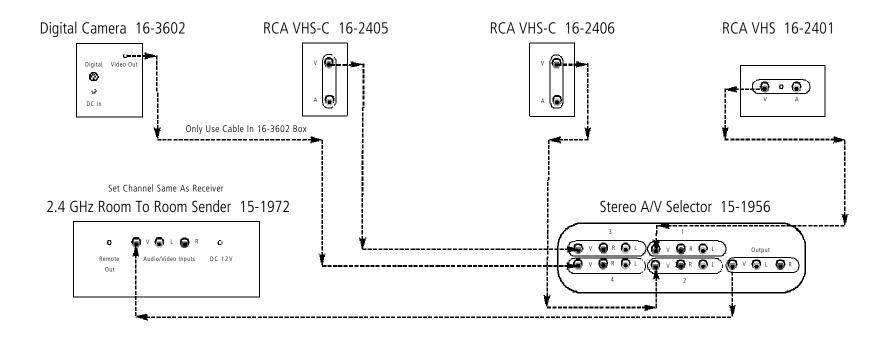

# Camcorder Wiring Diagram

Note: Wire Manage Cords Between Camcorders, Selector Switch, And Room To Room Sender

#### **Wiring Diagram for Camcorder Display**