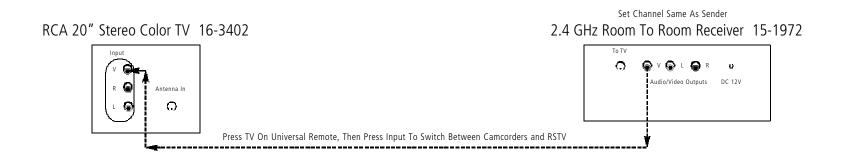

# Camcorder Wiring Diagram

Note: Wire Manage Cords Between Camcorders, Selector Switch, And Room To Room Sender

#### **Wiring Diagram for Camcorder Display**